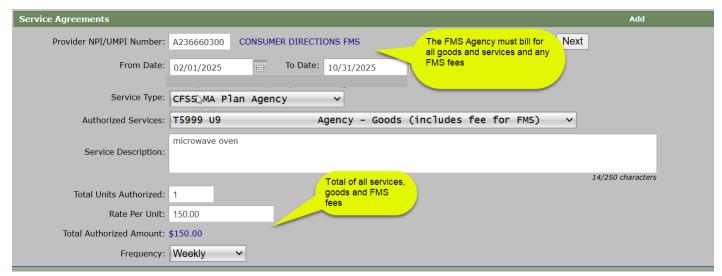

### EW OR CW MEMBERS WHO NEVER HAD PCA AND ARE NEW TO CFSS AND/OR BCBS:

Care Coordinator will:

- Enter the member's current assessment into Bridgeview and then follow the steps below:
  - Consultation Services for an entire year
  - CFSS Agency Training and Development
  - Additional CFSS Goods & Services and PERS (if applicable)
    - Note: Authorizations after Consultation Services would not start until the CFSS Support Plan is approved, so if it was approved on 12.24.2024, the authorizations for the services would start 12.24.2024 through the end of the span.