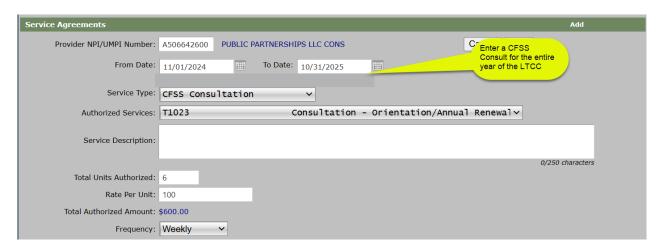

Add <u>CFSS Consultation Service Agreement</u> (this will always be the first entry you make for CFSS services)

o There will always be 6 units for the entire year unless more are requested.

• Use the existing PCA provider for the 6-month transition period.