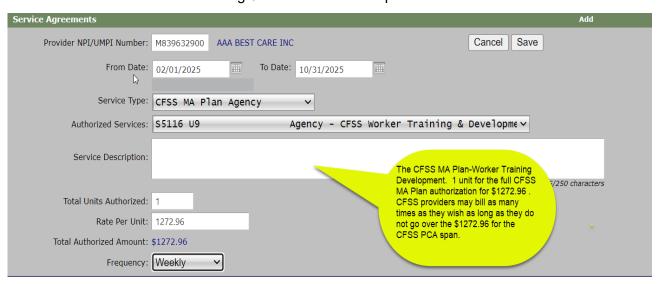

After the CFSS Support Plan is complete and approved, CC will enter the CFSS aspects: CFSS Worker Training & Development:

- Service Type: "CFSS MA Plan Agency"
- Authorized Services: Agency CFSS Training & Development
- Dates must be the remaining 6 months left in the span.