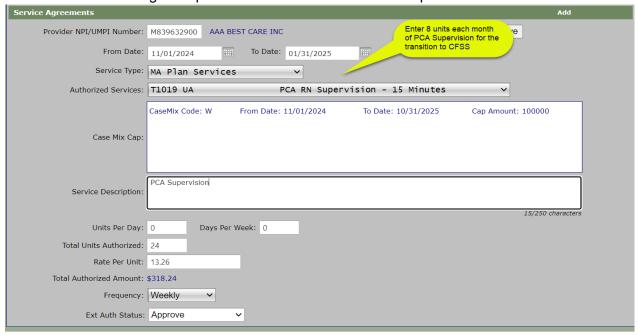

Add <u>CFSS Consultation Service Agreement</u> (this will always be the first entry you make for CFSS services)

o There will always be 6 units for the entire year unless more are requested.

• Use the existing PCA provider for the 6-month transition period.

After the CFSS Support Plan is complete and approved, CC will enter the CFSS aspects: CFSS Worker Training & Development:

- Service Type: "CFSS MA Plan Agency"
- Authorized Services: Agency CFSS Training & Development
- Dates must be the remaining 6 months left in the span.