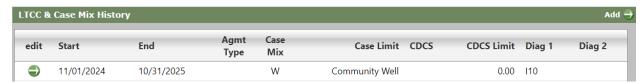

#### CARE COORDINATORS WILL:

Enter the member's assessment into Bridgeview

- Create a new LTCC/CM Date span.
  - o (No requirement to start first of each month, but for the entire span of PCA assessment.)

Add <u>CFSS Consultation Service Agreement</u> (this will always be the first entry you make for CFSS services)

o There will always be 6 units for the entire year unless more are requested.

• Use the existing PCA provider for the 6-month transition period.