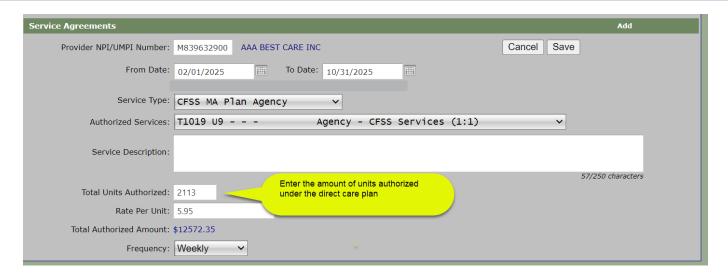

#### **CFSS Services:**

- Service Type: CFSS MA Plan Agency
- Authorized Services: Agency CFSS Services
- Dates must start the first day after the 3-month transition period.