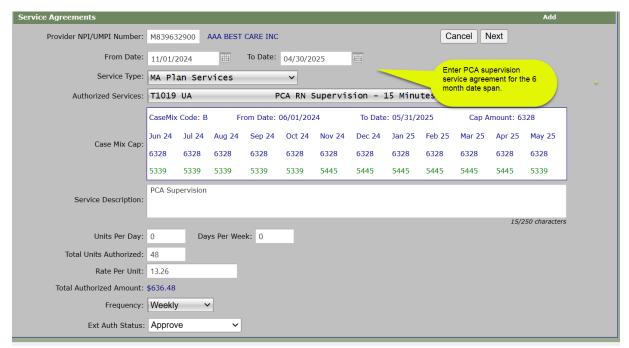

Add <u>CFSS Consultation Service Agreement</u> (this will always be the first entry you make for CFSS services)

o There will always be 6 units for the entire year unless more are requested.

• Use the existing PCA provider for the 6-month transition period.

After the CFSS Support Plan is complete and approved, CC will enter the CFSS aspects: CFSS Worker Training & Development:

- Service Type: "CFSS MA Plan Agency"
- Authorized Services: Agency CFSS Training & Development
- Dates must be the remaining 6 months left in the span.