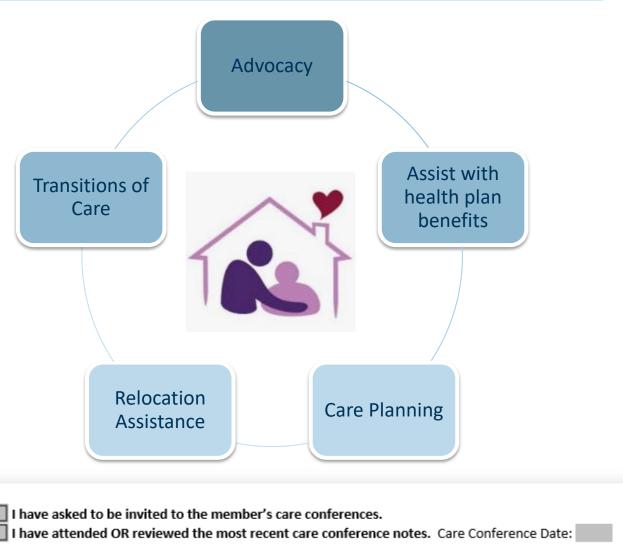

### Facility care plan review

- Includes recommendations/modific ations, if applicable.
- Participation in member care conferences
- Review of any ancillary provider needs

| Facility's    | Plan of Care:                                 |
|---------------|-----------------------------------------------|
| <b>1</b> have | reviewed the facility Plan of Care and Goals. |
| Comment       | ts:                                           |

|                                        | ne Facility Care Plan addresses<br>w, describe in the Comments b |                       | ng items below. If the Care I                   | Plan does not address any of   |
|----------------------------------------|------------------------------------------------------------------|-----------------------|-------------------------------------------------|--------------------------------|
| Multidiscipli Depression Socialization | screening 🔲 Member/Fam                                           | ily Participation     | Holistic Skin Integrity Tobacco/Alcohol Use (if | Fall risk Mental Health status |
| Other:                                 |                                                                  | c                     | эррисавіе)                                      |                                |
| Comments:                              |                                                                  |                       |                                                 |                                |
| *Care Coo                              | ordinator should retain a copy                                   | of the reviewed ca    | re plan. Blue Plus may requ                     | est a copy at any time.*       |
| I have recomm                          | nended the following modifica                                    | tions to the facility | care plan (to include areas                     | of need the member has         |
|                                        | otential gaps in care):                                          | •                     |                                                 |                                |
| Date                                   | Recommendation                                                   |                       | Outcome                                         |                                |
| Ex: 1-2-1234                           | Member expressed the need                                        | d for more            | CC discussed with nursing s                     | staff to consider addina       |
| EX. 1 2 1204                           | exercise.                                                        | a joi more            | facility walking program to care plan.          |                                |
|                                        | CACTURE.                                                         |                       | Jucinity Walking program to                     | care pian.                     |
|                                        | _                                                                |                       |                                                 |                                |
|                                        |                                                                  |                       |                                                 |                                |
|                                        |                                                                  |                       |                                                 |                                |
| C                                      |                                                                  |                       |                                                 |                                |
| Comments:                              |                                                                  |                       |                                                 |                                |
|                                        |                                                                  |                       |                                                 |                                |
| _                                      |                                                                  |                       |                                                 |                                |
|                                        | d to be invited to the membe                                     |                       |                                                 |                                |
| I have atte                            | nded OR reviewed the most re                                     | ecent care conferer   | ice notes. Care Conference                      | Date:                          |
|                                        |                                                                  |                       |                                                 |                                |
| Comments:                              |                                                                  |                       |                                                 |                                |
|                                        | _                                                                |                       |                                                 |                                |
| Additional Car                         | e Providers seen in the last ye                                  | ar as annronriate     |                                                 |                                |
| Provider                               | Has member received the                                          | Check if Referral     | If no, must include a note                      |                                |
| Flovidei                               | following services?                                              | Needed                | ii iio, iiiust iiiciude a iiote                 | -                              |
| Podiatry                               | Yes N/A                                                          | Needed                | Пуо                                             |                                |
|                                        | = =                                                              | H                     | <u> </u>                                        |                                |
| Psychiatry                             | Yes N/A                                                          | H                     | No                                              |                                |
| Dental                                 | Yes N/A                                                          | H                     | No                                              |                                |
| Vision                                 | Yes N/A                                                          | H                     | No                                              |                                |
| Hearing                                | Yes N/A                                                          |                       | No                                              | 3                              |
| <other></other>                        | Yes                                                              |                       | No                                              |                                |
| <other></other>                        | Yes                                                              |                       | L No                                            |                                |