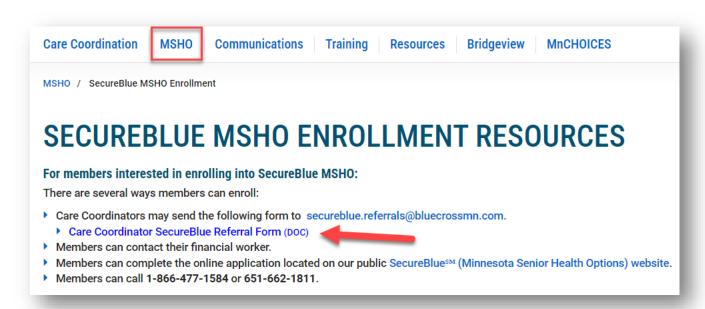

Primary Care Clinic (PCC) Change.......

MSC+ Enrollees:

Discuss SecureBlue MSHO product and provide enrollment resources, if applicable.
 See <u>SecureBlue MSHO Enrollment Resources</u> page on the website.

### MSHO ENROLLMENT

- CC's must discuss enrollment into MSHO for MSC+ enrollees initially and annually, if applicable.
- See website for resources and refer to MSHO Sales Specialist.