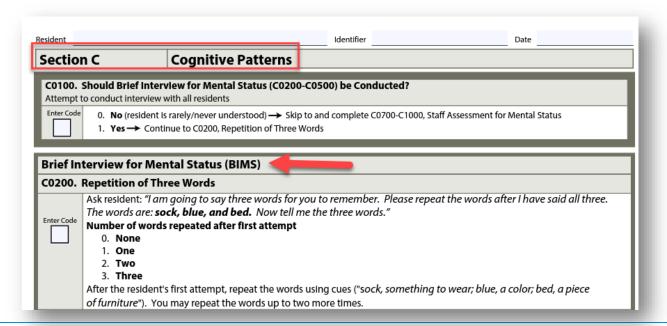

### ADDITIONAL ASSESSMENT GUIDANCE

What to do if member is cognitively impaired and not able to participate in your interview/person-centered assessment?

- Review Section C/BIMS of MDS
- Contact with responsible party
- Interview of facility staff