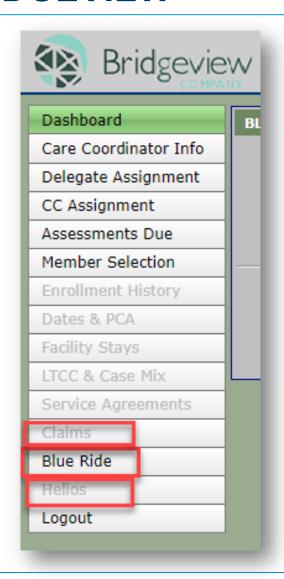

### **BRIDGEVIEW**

### Claims

### Blue Ride

Schedule medical transportation

### Helios

- Prior authorizations
- Pharmacy claims