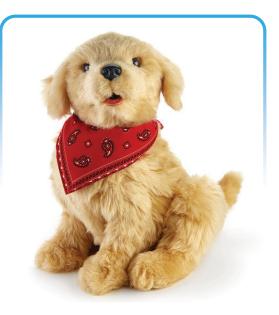

## 

Do you have a member that needs companionship?

> We offer a companion pet for members that are at risk of social isolation.

## **Benefits**

- 🧭 Real-feel heartbeat and coat
- Pet the soft, lifelike fur coat and feel the pets calming heartbeat
- Responsive head and tail movements-with built-in sensors, pet responds to your motion, voice and touch
- Barback technology When you talk to your loveable companion, your pet responds back
- Help your members become more active and avoid loneliness with these cute interactive companion pets.