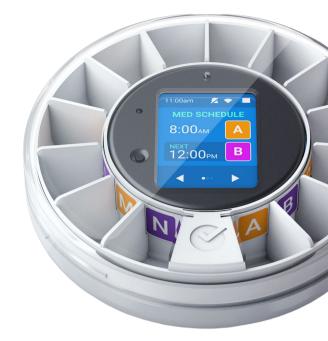

# Dose Flip

#### **EASY TO SET UP**

The on-screen guide walks through a simple set up, so starting services is easy

#### **EASY TO USE**

Alarms and flashing light remind you to to take your pills - simply flip to dispense

#### **EASY TO FILL**

When it's time to refill, an onscreen guide will walk you through the process

## **NOTIFICATIONS**

Keep track via phone, text, or email with alerts like meds waiting or missed