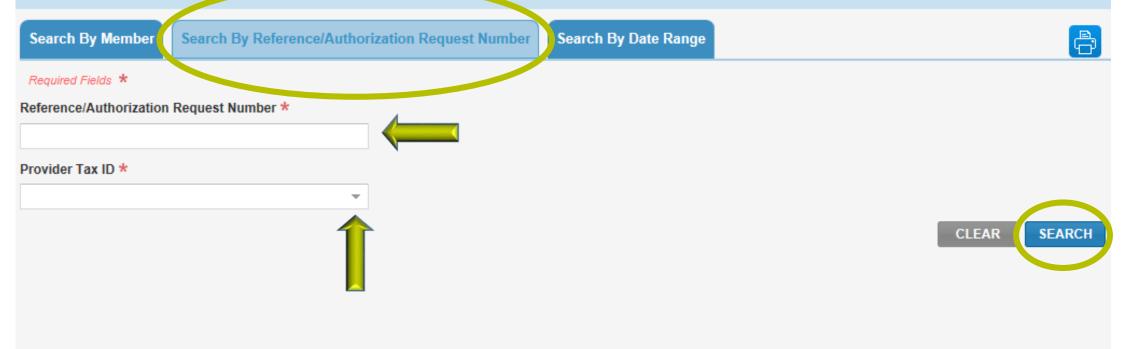

| My Organization's Requests                                                                                                        | Create New Request                    | Search Submitted R       | equests Check Case Status                                                |
|-----------------------------------------------------------------------------------------------------------------------------------|---------------------------------------|--------------------------|--------------------------------------------------------------------------|
| Choose one of the search options below. Use the options on this page allow you to inquire on and v                                | · · · · · · · · · · · · · · · · · · · | -                        | Then click on the corresponding search button. All search                |
| Search By Member earch By Reference/Aut                                                                                           | horization Request Number             | Search By Date Range     |                                                                          |
| Required Fields <b>*</b><br>Search up to 12 months in the future or past. Date rai                                                | nge searches are limited to a         | 30 day span per inquiry. |                                                                          |
| Subscriber ID *                                                                                                                   | Patient Birth Date *                  |                          | Patient First Name                                                       |
| Request Type                                                                                                                      | Service Start Date *                  | Service End Date *       | vider Tax ID *                                                           |
| All                                                                                                                               | MM/DD/YYYY                            | MM/DD/YYYY               |                                                                          |
| Identifier Type *                                                                                                                 | 4                                     |                          | This field is required                                                   |
| Select One 👻                                                                                                                      |                                       |                          |                                                                          |
|                                                                                                                                   |                                       |                          | CLEAR SEARCH                                                             |
| IMPORTANT NOTE: Providers are not permitted to use or furth<br>accessible in any online tool, or sent in any other medium include |                                       |                          | are not currently treating. This applies to Protected Health Information |

Choose one of the search options below. Use the criteria in the selected option to narrow your search. Then click on the corresponding Search button. All search options on this page allow you to inquire on and view Autonizations and Referrals submitted via phone, fax or portal.