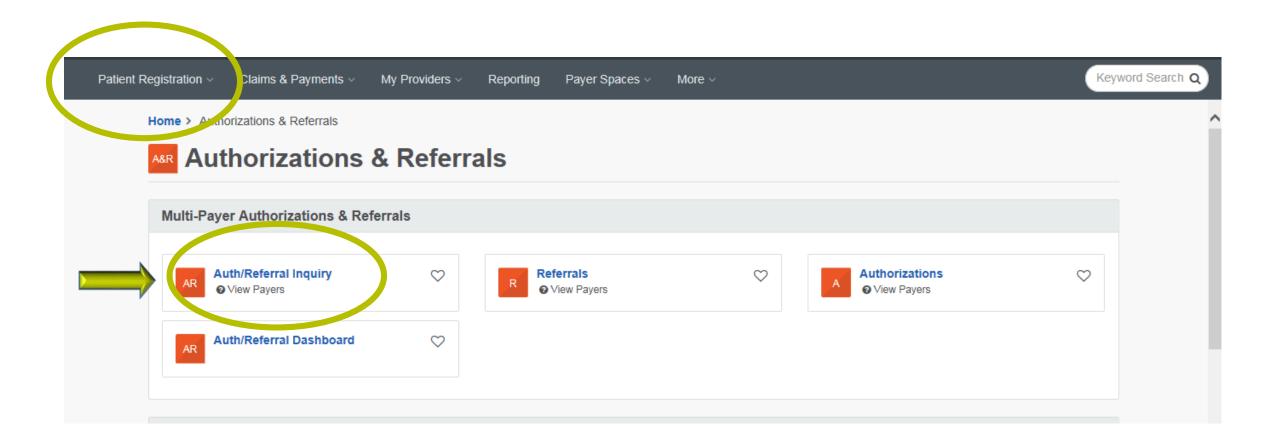

# ICR Inquiry

Look up authorization information or check the status of a case

### Authorization/Referral Inquiry

Learn More >>